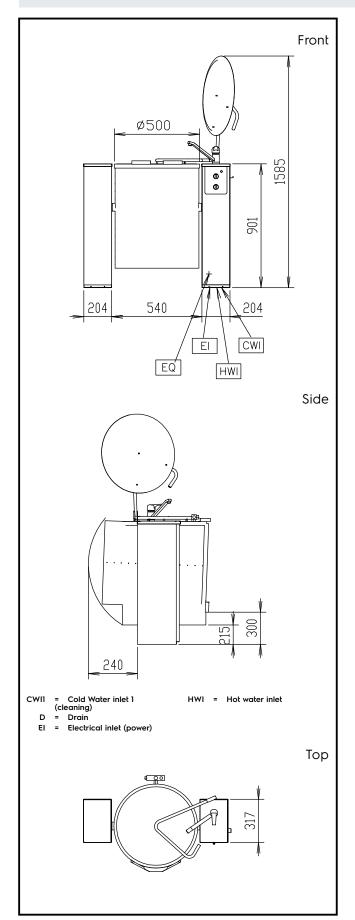

#### Electric

Supply voltage:

**232186 (EBE40AWF)** 400 V/3N ph/50-60 Hz

Electrical power max.: 12 kW

**Key Information:** 

Working Temperature MIN: 30 °C
Working Temperature MAX: 108 °C
External dimensions, Depth: 660 mm
External dimensions, Height: 900 mm
Net vessel useful capacity: 40 lt
Tilting mechanism: Automatic
Bearing: Central