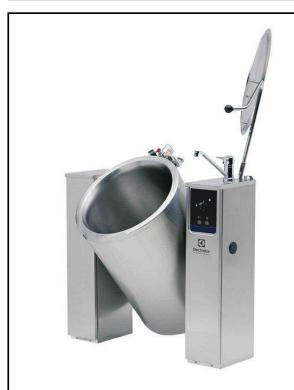

## High Productivity Cooking Easyline Electric Boiling Pan with Auto Filling System 40lt

| ITEM #  |  |  |
|---------|--|--|
| MODEL # |  |  |
| NAME #  |  |  |
| SIS #   |  |  |
| AIA#    |  |  |

232186 (EBE40AWF)

#### **Main Features**

- Food is uniformly heated in the base and side walls of the kettle by an indirect heating system that uses integrally generated saturated steam at a temperature of 108° C in the jacket with an automatic deaeration system.
- High thermal input and fast heat up.
- Automatic water filling of the double jacket.
- Ergonomic vessel dimensions, with a large diameter and shallow depth facilitates stirring and gentle food handling.
- Curved pan base guarantees that the appliance ia also suitable to prepare small quantities of food.
- Safety thermostat protects against low water level.
- Safety valve avoids overpressure of the steam in the jacket.
- Compliant to CE requirements for safety.
- Constructed to meet the highest hygiene standards.
- Safe thanks to the higher water protection IPX5 and the lower temperature outside the panels.
- Fast working thanks to the high efficient heating technology and well insulation that keeps the heat inside the well.

### Construction

- AISI 304 stainless steel construction, including deep drawn pan with rounded edges.
- Vessel can be tilted beyond 90° to completely empty the food.
- Motorised tilting.
- Electromechanical control.
- Ergonomic and user friendly thanks to the high tilting position and the pouring lip design which allow to easily fill containers.
- Tilting axis located in the middle of the pan keeps the pouring lip high and allow tall vessels to be filled.
- Electric heating elements are submerged directly in the water of the jacket, the heat losses are very low and the efficiency of the pan accordingly high.
- Max pressure at 0,5 bar, working pressure 0,4 bar.